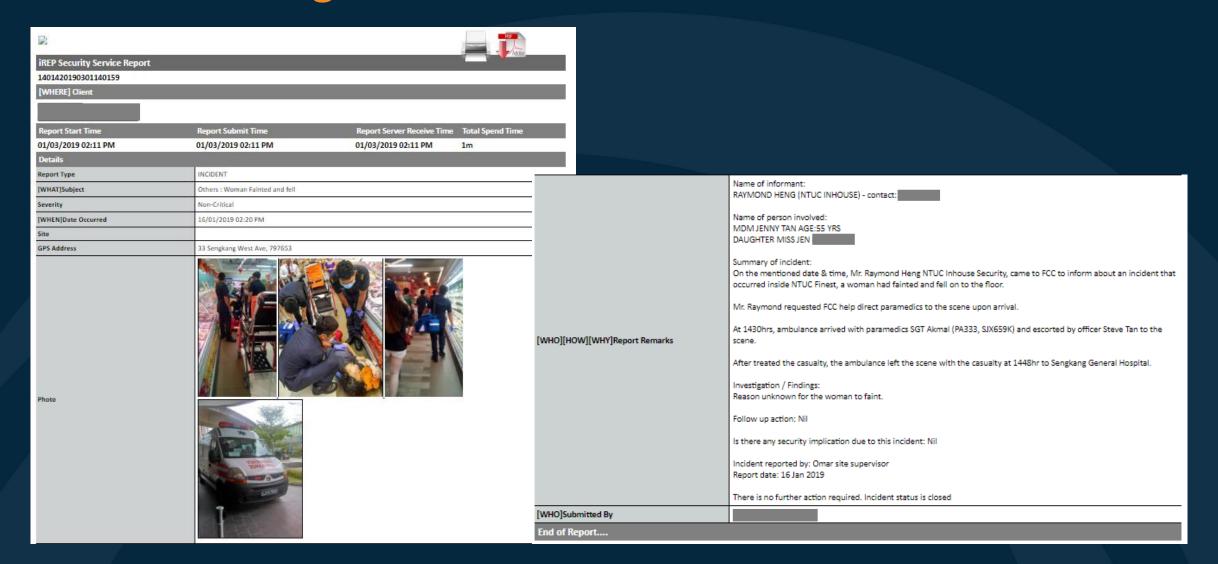

### Incident Management (iREP Web Portal)

### Incident Management (iREP Web Portal)

**iREP Security System** 