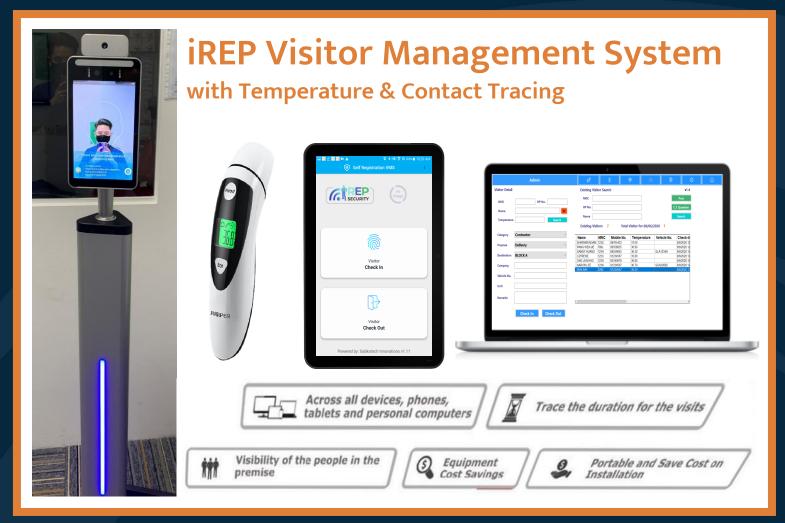

# VISITOR MANAGEMENT SYSTEM

**iREP Security System** 

### **iREP Visitor Management System**

- Laptop and Tablet Application
- Real-time access to Visitor Details and Contact Tracing
- Search and Export functions for Report generation
- User-friendly interface for Users/ Security Officers
- Integration with Barcode Scanner, Label Printer, Thermometer/ Temperature System
- Temperature Taking and Contact Tracing functions
- PDPA Compliant
- Pre-approved Technology Solution by IMDA & Enterprise Singapore

### **Temperature Taking & Contact Tracing**

- Integration of iREP VMS with Bluetooth Thermometer or Face Temperature Camera
- Record of visitor's Temperature & Contact Tracing
- Track the number of visitors and duration of visits
- Manage the flow of visitor's access and movement
- Ensure visitor entering premise is deemed safe and healthy
- Visitors' data registered and recorded in the Cloud Server for years