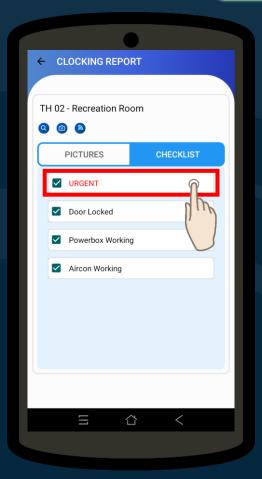

## **Clocking**

**iREP Security App** 

Multiple Patrol Job Lists can be created and will be shown here

## **Clocking**

**iREP Security App** 

## Clocking

**iREP Security App** 