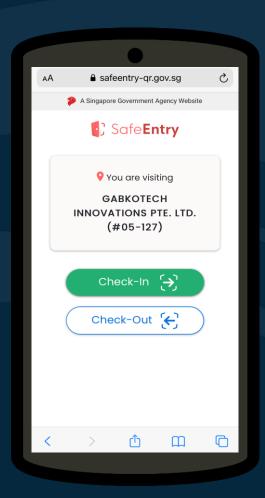

racing functions
- PDPA Compliant
- Pre-approved Technology Solution by IMDA & Enterprise Singapore



### **Temperature Taking & Contact Tracing**



- Integration of iREP VMS with Bluetooth Thermometer or Face Temperature Camera
- Record of visitor's Temperature & Contact Tracing
- Track the number of visitors and duration of visits
- Manage the flow of visitor's access and movement
- Ensure visitor entering premise is deemed safe and healthy
- Visitors' data registered and recorded in the Cloud Server for years



# **Laptop VMS Application**





# **Laptop VMS Application**





### **Laptop VMS Application**





### **Tablet VMS Application: Visitor Check In**









### **Temperature & Visitor Details**







### **Contact Tracing Questionnaire**









# SafeEntry QR Code









### **Visitor Check In (Appointment)**









### iREP Web Portal (Dashboard)

- Pre-Registration of Visitors
- Blacklisting of Visitors
- Registration of multiple Sites and Locations







# MOBILE ATTENDANCE

**iREP Security System** 





# ATTENDANCE



#### **Features & Benefits**

#### **Features**

- Cloud-based Attendance Management System
- Real-time Count Data Transmission
- Simple User Interface on App
- Intuitive Interface and Visualized Dashboard on Web Portal
- Generate daily, weekly, monthly data reports

#### **Benefits**

- Tracking and Monitoring can be done anywhere
- Eliminate recordkeeping errors by accurately keeping track of regular time and overtime worked
- Resolve disputes on Payroll for HR, and increase productivity among employees





SG:D SMES GO DIGI