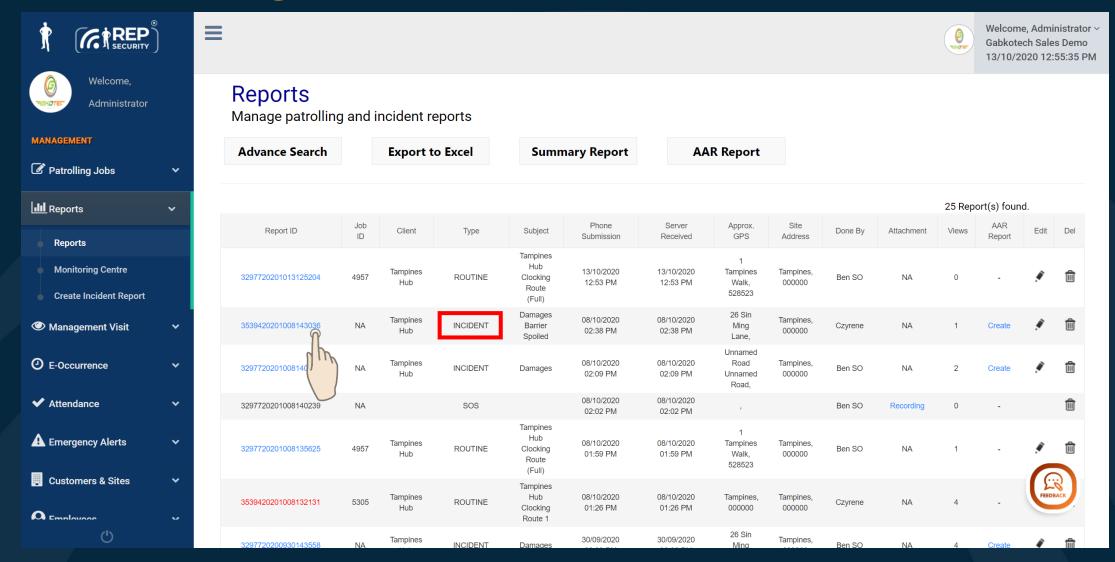

### Incident Management (iREP Web Portal)

### Incident Management (iREP Web Portal)

**iREP Security System** 