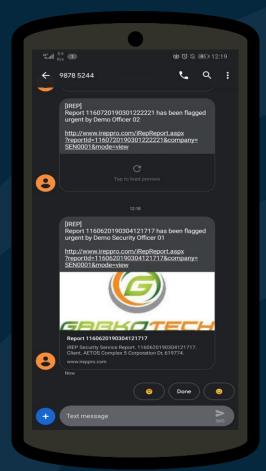

## **EMERGENCY ALERT**

**iREP Security System** 

#### **Emergency Alert**

**iREP Security App** 

E-Alerts can be sent via 2 methods through "Clocking or Incident Report"

OR

#### **Emergency Alert**