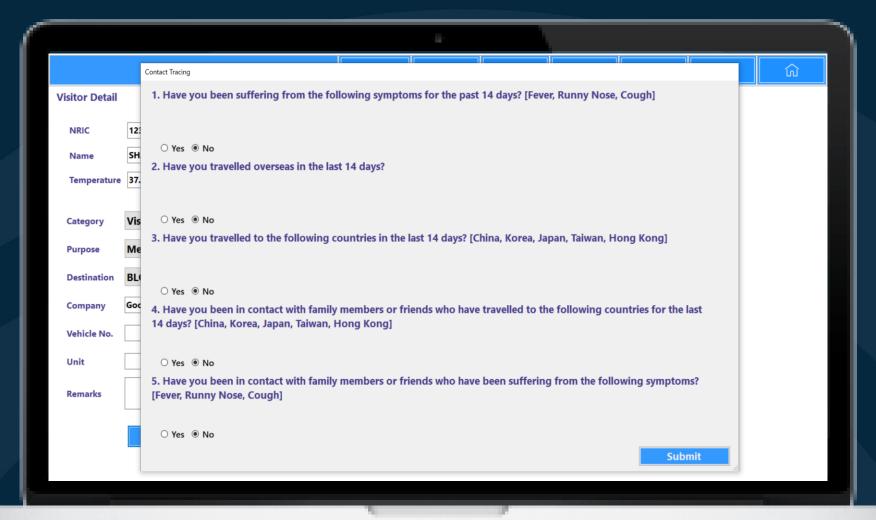

d Export functions for Report generation
- User-friendly interface for Users/ Security Officers
- Integration with Barcode Scanner, Label Printer, Thermometer/ Temperature System
- Temperature Taking and Contact Tracing functions
- PDPA Compliant
- Pre-approved Technology Solution by IMDA & Enterprise Singapore



### **Temperature Taking & Contact Tracing**



- Integration of iREP VMS with Bluetooth Thermometer or Face Temperature Camera
- Record of visitor's Temperature & Contact Tracing
- Track the number of visitors and duration of visits
- Manage the flow of visitor's access and movement
- Ensure visitor entering premise is deemed safe and healthy
- Visitors' data registered and recorded in the Cloud Server for years



# **Laptop VMS Application**





# **Laptop VMS Application**





### **Laptop VMS Application**





### **Tablet VMS Application: Visitor Check In**









### **Temperature & Visitor Details**







### **Contact Tracing Questionnaire**









# SafeEntry QR Code









### **Visitor Check In (Appointment)**









### iREP Web Portal (Dashboard)

- Pre-Registration of Visitors
- Blacklisting of Visitors
- Registration of multiple Sites and Locations







# MOBILE ATTENDANCE

**iREP Security System** 





# ATTENDANCE



#### **Features & Benefits**

#### **Features**

- Cloud-based Attendance Management System
- Real-time Count Data Transmission
- Simple User Interface on App
- Intuitive Interface and Visualized Dashboard on Web Portal
- Generate daily, weekly, monthly data reports

#### **Benefits**

- Tracking and Monitoring can be