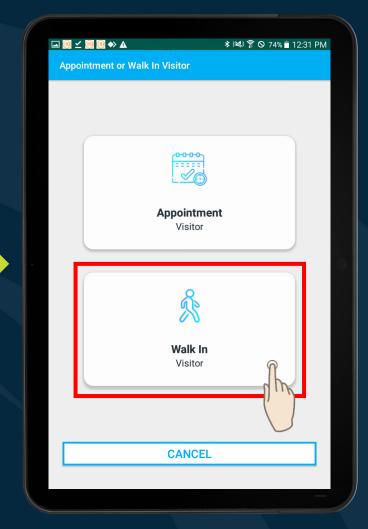

s
- Integration with Barcode Scanner, Label Printer, Thermometer/ Temperature System
- Temperature Taking and Contact Tracing functions
- PDPA Compliant
- Pre-approved Technology Solution by IMDA & Enterprise Singapore



### **Temperature Taking & Contact Tracing**



- Integration of iREP VMS with Bluetooth Thermometer or Face Temperature Camera
- Record of visitor's Temperature & Contact Tracing
- Track the number of visitors and duration of visits
- Manage the flow of visitor's access and movement
- Ensure visitor entering premise is deemed safe and healthy
- Visitors' data registered and recorded in the Cloud Server for years



# **Laptop VMS Application**





# **Laptop VMS Application**





### **Laptop VMS Application**





### **Tablet VMS Application: Visitor Check In**









### **Temperature & Visitor Details**







### **Contact Tracing Questionnaire**









# SafeEntry QR Code









### **Visitor Check In (Appointment)**









### iREP Web Portal (Dashboard)

- Pre-Registration of Visitors
- Blacklisting of Visitors
- Registration of multiple Sites and Locations







# MOBILE ATTENDANCE

**iREP Security System** 





# ATTENDANCE



#### **Features & Benefits**

#### **Features**

- Cloud-based Attendance Management System
- Real-time Count Data Transmission
- Simple User Interface on App
- Intuitive Interface and Visualized Dashboard on Web Portal
- Generate daily, weekly, monthly data reports

#### **Benefits**

- Tracking and Monitoring can be done anywhere
- Eliminate recordkeeping errors by accurately keeping track of regular time and