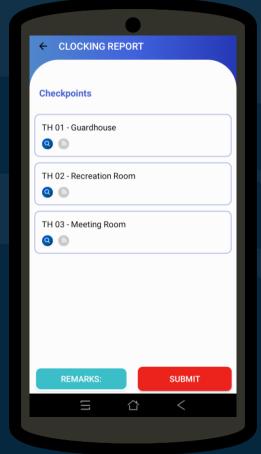

## **Clocking**

**iREP Security App** 

Multiple Patrol Job Lists can be created and will be shown here

## **Clocking**

**iREP Security App** 

## Clocking

**iREP Security App** 