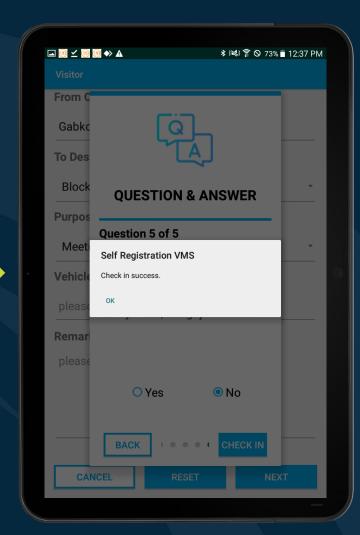

rature Taking and Contact Tracing functions
- PDPA Compliant
- Pre-approved Technology Solution by IMDA & Enterprise Singapore



### **Temperature Taking & Contact Tracing**



- Integration of iREP VMS with Bluetooth Thermometer or Face Temperature Camera
- Record of visitor's Temperature & Contact Tracing
- Track the number of visitors and duration of visits
- Manage the flow of visitor's access and movement
- Ensure visitor entering premise is deemed safe and healthy
- Visitors' data registered and recorded in the Cloud Server for years



# **Laptop VMS Application**





# **Laptop VMS Application**





### **Laptop VMS Application**





### **Tablet VMS Application: Visitor Check In**









### **Temperature & Visitor Details**







### **Contact Tracing Questionnaire**









# SafeEntry QR Code









### **Visitor Check In (Appointment)**









### iREP Web Portal (Dashboard)

- Pre-Registration of Visitors
- Blacklisting of Visitors
- Registration of multiple Sites and Locations







# MOBILE ATTENDANCE

**iREP Security System** 





# ATTENDANCE



#### **Features & Benefits**

#### **Features**

- Cloud-based Attendance Management System
- Real-time Count Data Transmission
- Simple User Interface on App
- Intuitive Interface and Visualized Dashboard on Web Portal
- Generate daily, weekly, monthly data reports

#### **Benefits**

- Tracking and Monitoring can be done anywhere
- Eliminate recordkeeping errors by accurately keeping track of regular time and overtime worked
- Resolve disputes on Payroll for HR, and increase productivity among emplo