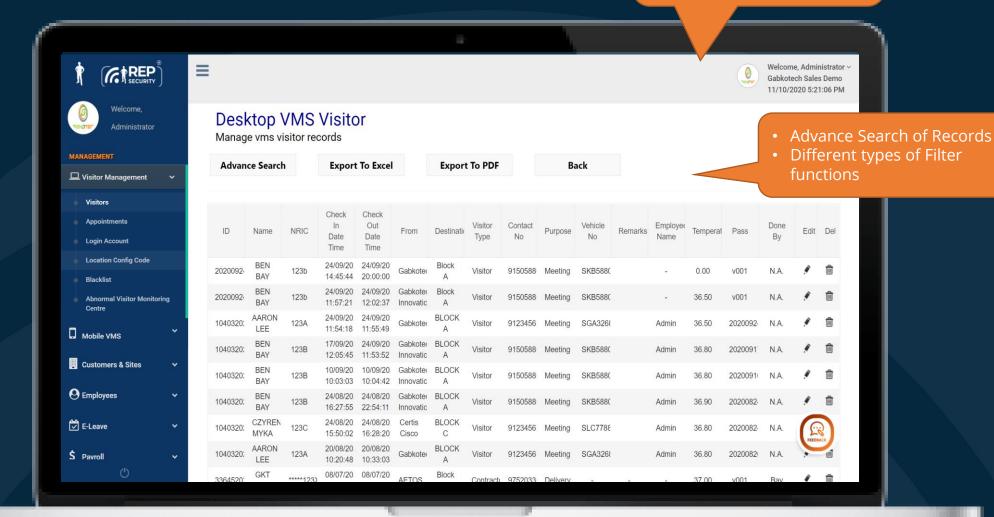

### iREP Web Portal (Dashboard)

- Pre-Registration of Visitors
- Blacklisting of Visitors
- Registration of multiple Sites and Locations