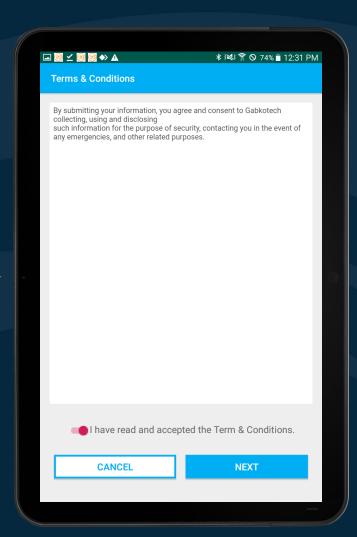

### **iREP Visitor Management System**

- Laptop and Tablet Application
- Real-time access to Visitor Details and Contact Tracing
- Search and Export functions for Report generation
- User-friendly interface for Users/ Security Officers
- Integration with Barcode Scanner, Label Printer, Thermometer/ Temperature System
- Temperature Taking and Contact Tracing functions
- PDPA Compliant
- Pre-approved Technology Solution by IMDA & Enterprise Singapore