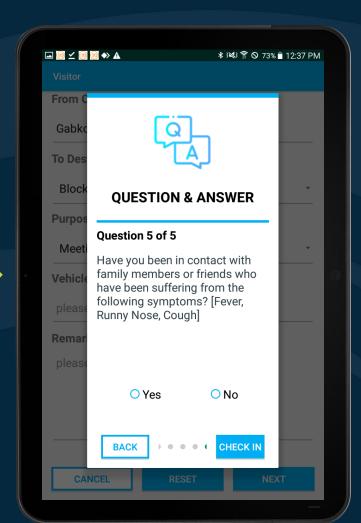

perature Taking and Contact Tracing functions
- PDPA Compliant
- Pre-approved Technology Solution by IMDA & Enterprise Singapore



### **Temperature Taking & Contact Tracing**



- Integration of iREP VMS with Bluetooth Thermometer or Face Temperature Camera
- Record of visitor's Temperature & Contact Tracing
- Track the number of visitors and duration of visits
- Manage the flow of visitor's access and movement
- Ensure visitor entering premise is deemed safe and healthy
- Visitors' data registered and recorded in the Cloud Server for years



# **Laptop VMS Application**





# **Laptop VMS Application**





### **Laptop VMS Application**





### **Tablet VMS Application: Visitor Check In**









### **Temperature & Visitor Details**







### **Contact Tracing Questionnaire**









# SafeEntry QR Code









### **Visitor Check In (Appointment)**









### iREP Web Portal (Dashboard)

- Pre-Registration of Visitors
- Blacklisting of Visitors
- Registration of multiple Sites and Locations







# MOBILE ATTENDANCE

**iREP Security System** 





# ATTENDANCE



#### **Features & Benefits**

#### **Features**

- Cloud-based Attendance Management System
- Real-time Count Data Transmission
- Simple User Interface on App
- Intuitive Interface and Visualized Dashboard on Web Portal
- Generate daily, weekly, monthly data reports

#### **Benefits**

- Tracking and Monitoring can be done anywhere
- Eliminate recordkeeping errors by accurately keeping track of regular time and overtime worked
- Resolve disputes on Payroll for HR, and increase productivity among emp