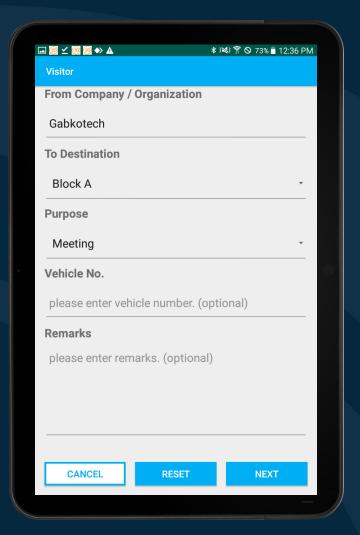

### **iREP Visitor Management System**

- Laptop and Tablet Application
- Real-time access to Visitor Details and Contact Tracing
- Search and Export functions for Report generation
- User-friendly interface for Users/ Security Officers
- Integration with Barcode Scanner, Label Printer, Thermometer/ Temperature System
- Temperature Taking and Contact Tracing functions
- PDPA Compliant
- Pre-approved Technology Solution by IMDA & Enterprise Singapore

### **Tablet VMS Application: Visitor Check In**