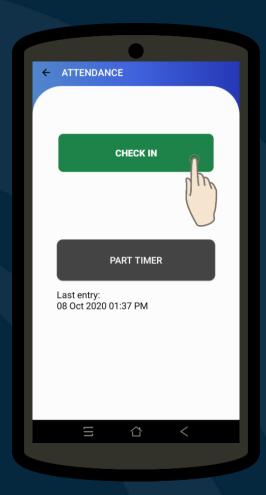

- Pre-Registration of Visitors
- Blacklisting of Visitors
- Registration of multiple Sites and Locations







# MOBILE ATTENDANCE

**iREP Security System** 





# ATTENDANCE



#### **Features & Benefits**

#### **Features**

- Cloud-based Attendance Management System
- Real-time Count Data Transmission
- Simple User Interface on App
- Intuitive Interface and Visualized Dashboard on Web Portal
- Generate daily, weekly, monthly data reports

#### **Benefits**

- Tracking and Monitoring can be done anywhere
- Eliminate recordkeeping errors by accurately keeping track of regular time and overtime worked
- Resolve disputes on Payroll for HR, and increase productivity among employees





SG:D SMES GO DIGITAL

PRE-APPROVED

Supported By:





### **Attendance**

**iREP Security App** 









### **Attendance**

**iREP Security App** 









### Attendance (iREP Web Portal)



Attendance

Manage employee attendance records

**Advance Search** 

**Export to Excel** 

**Export to PDF** 

Those in "Red" exceeded 12 hours and did not Checkout duty

|   |                     |          |           |                           |                           | Total   | Check In | Check    |         | 84   |       | ce Report(s) | for                 | E C                         |    |             |               |
|---|---------------------|----------|-----------|---------------------------|---------------------------|---------|----------|----------|---------|------|-------|--------------|---------------------|-----------------------------|----|-------------|---------------|
|   |