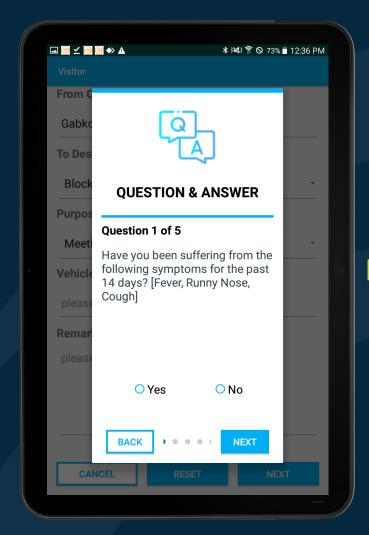

emperature Taking and Contact Tracing functions
- PDPA Compliant
- Pre-approved Technology Solution by IMDA & Enterprise Singapore



### **Temperature Taking & Contact Tracing**



- Integration of iREP VMS with Bluetooth Thermometer or Face Temperature Camera
- Record of visitor's Temperature & Contact Tracing
- Track the number of visitors and duration of visits
- Manage the flow of visitor's access and movement
- Ensure visitor entering premise is deemed safe and healthy
- Visitors' data registered and recorded in the Cloud Server for years



# **Laptop VMS Application**





# **Laptop VMS Application**





### **Laptop VMS Application**





### **Tablet VMS Application: Visitor Check In**









### **Temperature & Visitor Details**







### **Contact Tracing Questionnaire**









# SafeEntry QR Code









### **Visitor Check In (Appointment)**









### iREP Web Portal (Dashboard)

- Pre-Registration of Visitors
- Blacklisting of Visitors
- Registration of multiple Sites and Locations







# MOBILE ATTENDANCE

**iREP Security System** 





# ATTENDANCE



#### **Features & Benefits**

#### **Features**

- Cloud-based Attendance Management System
- Real-time Count Data Transmission
- Simple User Interface on App
- Intuitive Interface and Visualized Dashboard on Web Portal
- Generate daily, weekly, monthly data reports

#### **Benefits**

- Tracking and Monitoring can be done anywhere
- Eliminate recordkeeping errors by accurately keeping track of regular time and overtime worked
- Resolve disputes on Payroll for HR, and increase productivity among e