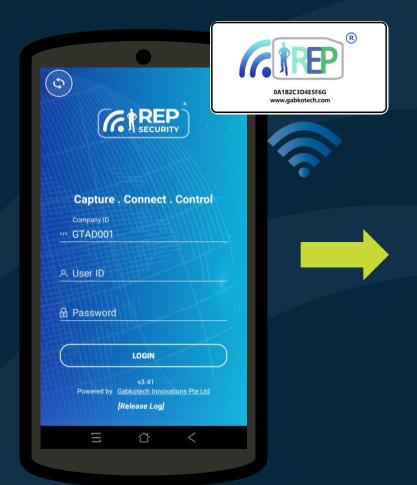

# MOBILE ATTENDANCE

**iREP Security System** 

### **Attendance**

**iREP Security App** 