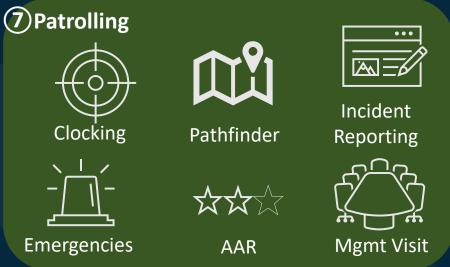

#### **Features**

- Cloud-based Guard Management System
- Utilizes Smartphone with NFC technology for Patrolling jobs
- Improve the way Security Officers handle and report guard tour activities straight from smartphones
- Generate daily, weekly, monthly data reports

#### **Benefits**

- Easy to Use and Deploy
- Missing point can be detected easily
- Reliability: Real-Time report cannot be tampered with
- Real-Time Access: Can be accessed anytime anywhere

SG:D | SMES GO DIGITAL