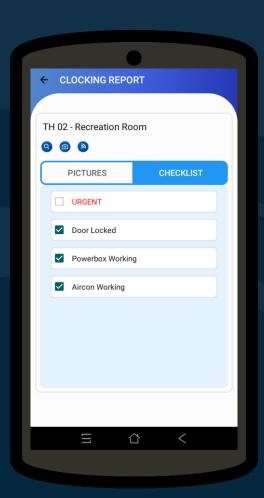

## **Clocking**

**iREP Security App** 

Multiple Patrol Job Lists can be created and will be shown here

## **Clocking**

**iREP Security App** 

## Clocking

**iREP Security App** 