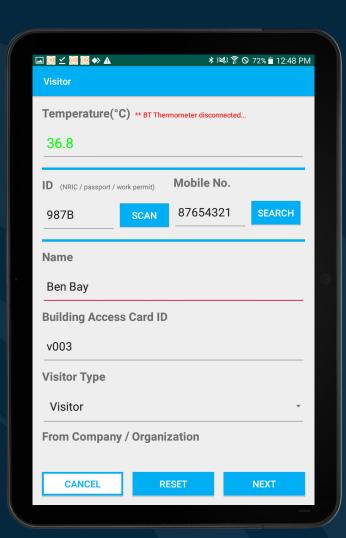

### **Tablet VMS Application: Visitor Check In**

### **Temperature & Visitor Details**