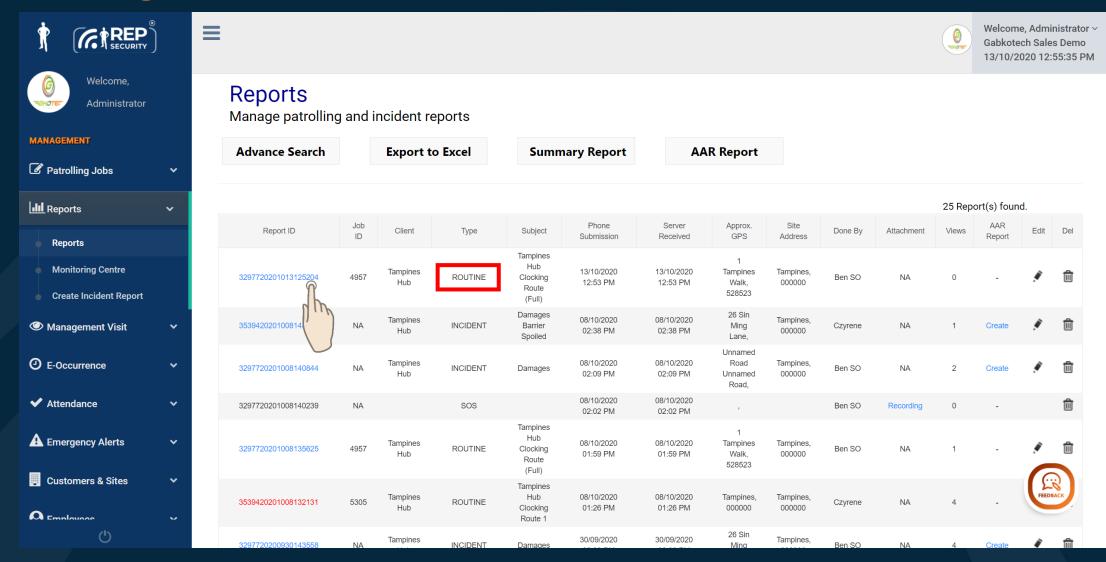

### Incident Management (iREP Web Portal)

### Incident Management (iREP Web Portal)

**iREP Security System** 