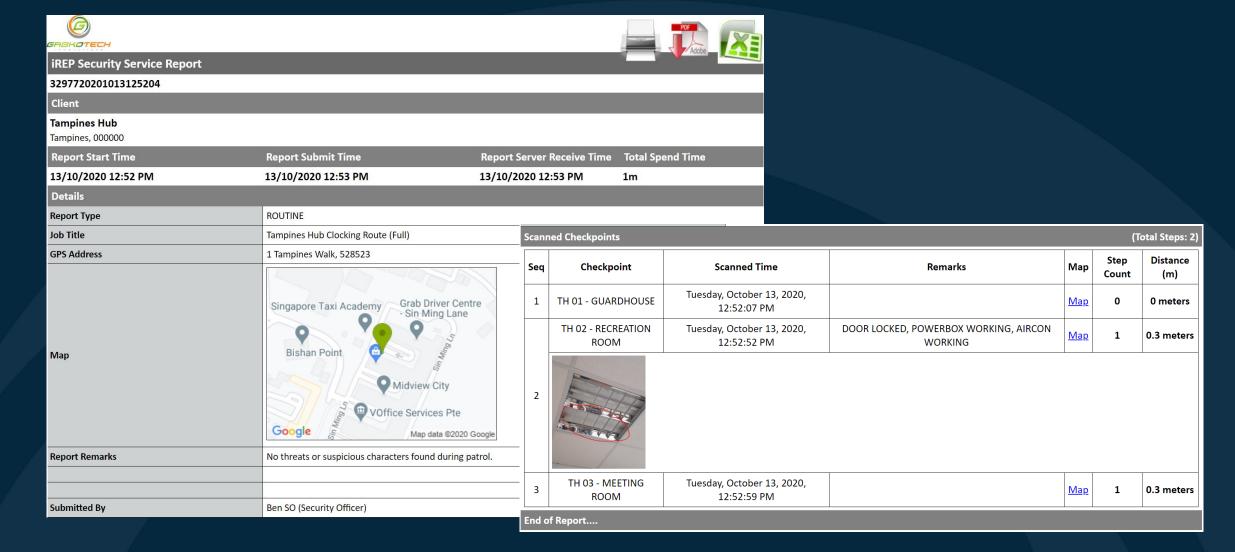

### Incident Management (iREP Web Portal)

### Incident Management (iREP Web Portal)

**iREP Security System** 