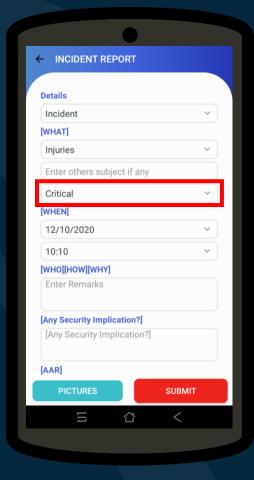

l)





## Clocking (iREP Web Portal)







## **EMERGENCY ALERT**

**iREP Security System** 















#### **Features & Benefits**

GRBKOTECH

#### **Features**

- Automated process of notification alerts
- Multiple-channel communication to send essential information to stakeholders
- SMS, Email, iNotify App

#### **Benefits**

- <u>Improve Communications</u> among stakeholders
- <u>Common view</u> allows officials to determine the entirety of incident's scope and maintain contact with personnel
- <u>Faster response time</u> to incident through emergency alert broadcast
- Information related in a timely manner so that proper preparation can be done



#### **Emergency Alert**

**iREP Security App** 



E-Alerts can be sent via 2 methods through "Clocking or Incident Report"



OR





#### **Emergency Alert**

#### **SMS Alerts**



#### **iNotify App Alerts**



#### **Email Alerts**







# PRICING & GRANTS





| Salesperson  | Job                             | Payment Terms     | Due Date |
|--------------|---------------------------------|-------------------|----------|
| Name of      | iREP Security System Version 3: | 100% Full Payment |          |
| Sales Person | (Visitor Management System)     |                   |          |
|              | Package 4                       |                   |          |

| Standard Digital Solution (i.e Minimum items to Unit Cost Quantity/ Subtotal |                                                                     |                  |           |           |  |  |
|---------------------------------------------------