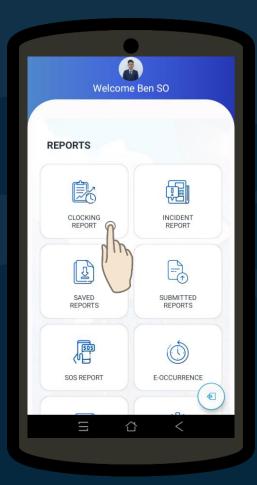

## **Clocking**

**iREP Security App** 

Multiple Patrol Job Lists can be created and will be shown here

## **Clocking**

**iREP Security App** 

## Clocking

**iREP Security App** 