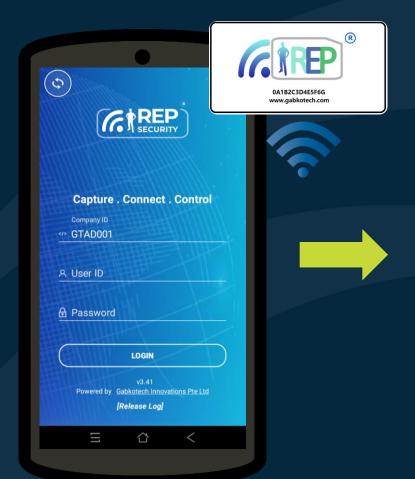

### **iREP Security System**

# VISITOR MANAGEMENT SYSTEM

**iREP Security System** 

### **iREP Visitor Management System**

- Laptop and Tablet Application
- Real-time access to Visitor Details and Contact Tracing
- Search and Export functions for Report generation
- User-friendly interface for Users/ Security Officers
- Integration with Barcode Scanner, Label Printer, Thermometer/ Temperature System
- Temperature Taking and Contact Tracing functions
- PDPA Compliant
- Pre-approved Technology Solution by IMDA & Enterprise Singapore