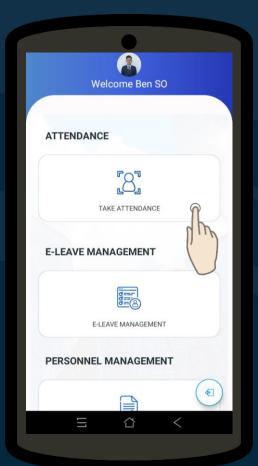

)

- Pre-Registration of Visitors
- Blacklisting of Visitors
- Registration of multiple Sites and Locations







# MOBILE ATTENDANCE

**iREP Security System** 





# ATTENDANCE



#### **Features & Benefits**

#### **Features**

- Cloud-based Attendance Management System
- Real-time Count Data Transmission
- Simple User Interface on App
- Intuitive Interface and Visualized Dashboard on Web Portal
- Generate daily, weekly, monthly data reports

#### **Benefits**

- Tracking and Monitoring can be done anywhere
- Eliminate recordkeeping errors by accurately keeping track of regular time and overtime worked
- Resolve disputes on Payroll for HR, and increase productivity among employees





SG:D SMES GO DIGITAL

PRE-APPROVED

Supported By:





### **Attendance**

**iREP Security App** 









### **Attendance**

**iREP Security App** 









### Attendance (iREP Web Portal)



Attendance

Manage employee attendance records

**Advance Search** 

**Export to Excel** 

**Export to PDF** 

Those in "Red" exceeded 12 hours and did not Checkout duty

|   |                     |          |           |                           |                           | Total   | Check In | Check    |         | 84   |       | ce Report(s) | for                 | E C                         |    |             |               |
|---|---------------------|----------|-----------|---------------------------|---------------------------|---------|----------|----------|---------|------|-------|--------------|---------------------|-----------------------------|----|-------------|---------------|
|