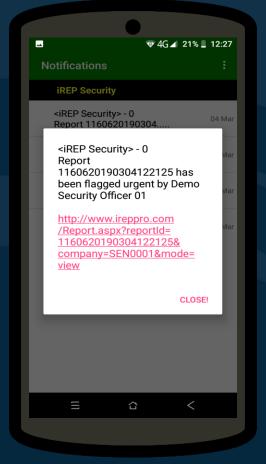

## **EMERGENCY ALERT**

**iREP Security System** 

#### **Emergency Alert**

**iREP Security App** 

E-Alerts can be sent via 2 methods through "Clocking or Incident Report"

OR

#### **Emergency Alert**