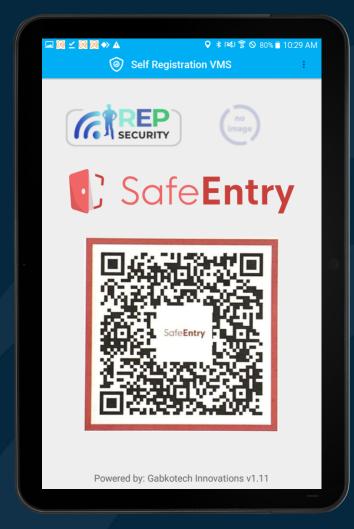

Tracing functions
- PDPA Compliant
- Pre-approved Technology Solution by IMDA & Enterprise Singapore



### **Temperature Taking & Contact Tracing**



- Integration of iREP VMS with Bluetooth Thermometer or Face Temperature Camera
- Record of visitor's Temperature & Contact Tracing
- Track the number of visitors and duration of visits
- Manage the flow of visitor's access and movement
- Ensure visitor entering premise is deemed safe and healthy
- Visitors' data registered and recorded in the Cloud Server for years



# **Laptop VMS Application**





# **Laptop VMS Application**





### **Laptop VMS Application**





### **Tablet VMS Application: Visitor Check In**









### **Temperature & Visitor Details**







### **Contact Tracing Questionnaire**









# SafeEntry QR Code









### **Visitor Check In (Appointment)**









### iREP Web Portal (Dashboard)

- Pre-Registration of Visitors
- Blacklisting of Visitors
- Registration of multiple Sites and Locations







# MOBILE ATTENDANCE

**iREP Security System** 





# ATTENDANCE



#### **Features & Benefits**

#### **Features**

- Cloud-based Attendance Management System
- Real-time Count Data Transmission
- Simple User Interface on App
- Intuitive Interface and Visualized Dashboard on Web Portal
- Generate daily, weekly, monthly data reports

#### **Benefits**

- Tracking and Monitoring can be done anywhere
- Eliminate recordkeeping errors by accurately keeping track of regular time and overtime worked
- Resolve disputes on Payroll for HR, and increase productivity among employees





SG:D SMES GO DI