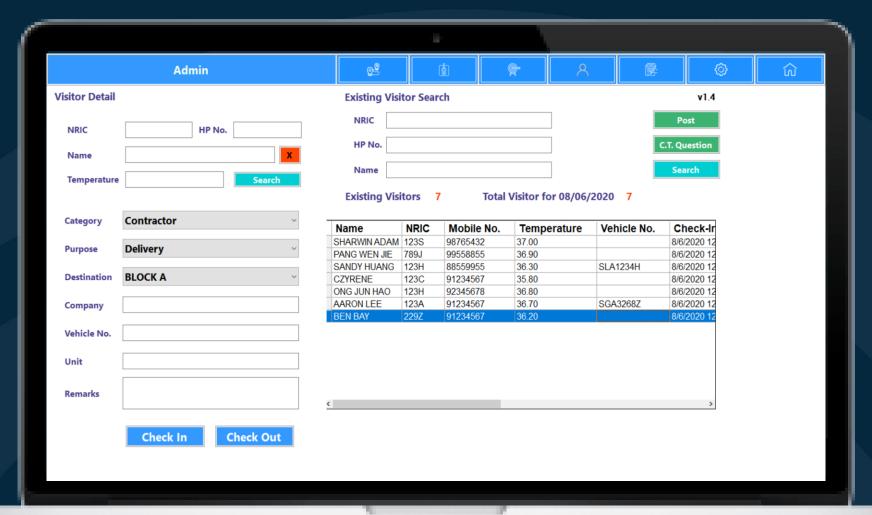

ls and Contact Tracing
- Search and Export functions for Report generation
- User-friendly interface for Users/ Security Officers
- Integration with Barcode Scanner, Label Printer, Thermometer/ Temperature System
- Temperature Taking and Contact Tracing functions
- PDPA Compliant
- Pre-approved Technology Solution by IMDA & Enterprise Singapore



### **Temperature Taking & Contact Tracing**



- Integration of iREP VMS with Bluetooth Thermometer or Face Temperature Camera
- Record of visitor's Temperature & Contact Tracing
- Track the number of visitors and duration of visits
- Manage the flow of visitor's access and movement
- Ensure visitor entering premise is deemed safe and healthy
- Visitors' data registered and recorded in the Cloud Server for years



# **Laptop VMS Application**





# **Laptop VMS Application**





### **Laptop VMS Application**





### **Tablet VMS Application: Visitor Check In**









### **Temperature & Visitor Details**







### **Contact Tracing Questionnaire**









# SafeEntry QR Code









### **Visitor Check In (Appointment)**









### iREP Web Portal (Dashboard)

- Pre-Registration of Visitors
- Blacklisting of Visitors
- Registration of multiple Sites and Locations







# MOBILE ATTENDANCE

**iREP Security System** 





# ATTENDANCE



#### **Features & Benefits**

#### **Features**

- Cloud-based Attendance Management System
- Real-time Count Data Transmission
- Simple User Interface on App
- Intuitive Interface and Visualized Dashboard on Web Portal
- Generate daily, weekly, monthly data reports

#### **Benefits**