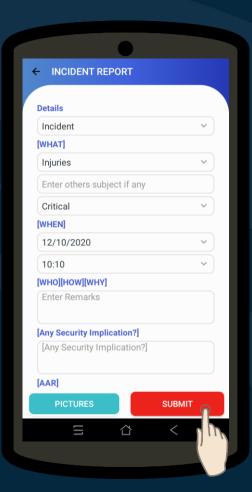

rt tool
- Complete solutions for digital report, easier to manage, analyze, track and share with your team/clients
- Enhanced features with time-stamped photos, audio, and GPS locations
- Stakeholders will be automatically notified when incident and activity reports are created, modified or completed
- Generate daily, weekly, monthly data reports

#### **Benefits**

- <u>Time savings</u> for managers, security officers, and clients reporting
- <u>Improve Communications</u> among all levels
- Monitor KPIs and identify trends of past incidents
- Maintain authenticity and track status of incident reports
- <u>Initiate</u> and monitor corrective actions









Supported By:





# **Incident Management**

**iREP Security App** 











# **Incident Management**

**iREP Security App** 







### Incident Management (iREP Web Portal)





### Incident Management (iREP Web Portal)









**iREP Security System** 





#### **Features & Benefits**

#### **Features**

- Cloud-based Guard Management System
- Utilizes Smartphone with NFC technology for Patrolling jobs
- Improve the way Security Officers handle and report guard tour activities straight from smartphones
- Generate daily, weekly, monthly data reports

#### **Benefits**

- Easy to Use and Deploy
- Missing point can be detected easily
- Reliability: Real-Time report cannot be tampered with
- Real-Time Access: Can be accessed anytime anywhere









SG:D | SMES GO DIGITAL

Supported By





## **Clocking**

**iREP Security App** 





Multiple Patrol Job Lists can be created and will be shown here





## **Clocki