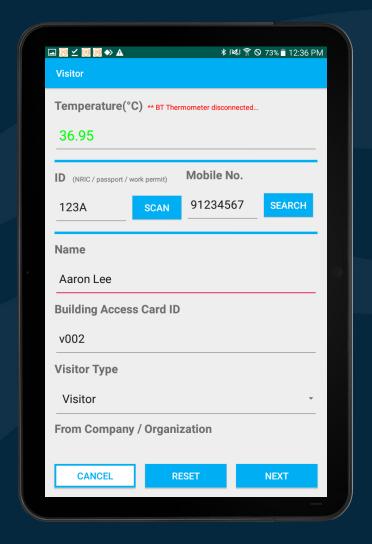

### **Temperature & Visitor Details**

### **Temperature Taking & Contact Tracing**

- Integration of iREP VMS with Bluetooth Thermometer or Face Temperature Camera
- Record of visitor's Temperature & Contact Tracing
- Track the number of visitors and duration of visits
- Manage the flow of visitor's access and movement
- Ensure visitor entering premise is deemed safe and healthy
- Visitors' data registered and recorded in the Cloud Server for years