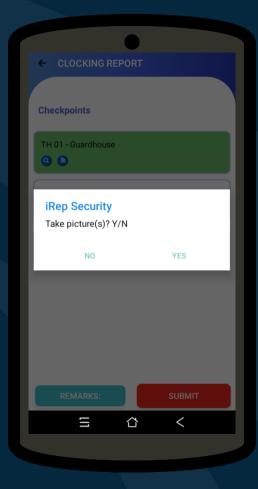

## **Clocking**

**iREP Security App** 

Multiple Patrol Job Lists can be created and will be shown here

## **Clocking**

**iREP Security App** 

## Clocking

**iREP Security App** 