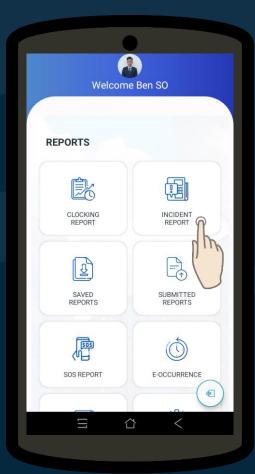

ts

#### **Features**

- Cloud-based Incident Management report tool
- Complete solutions for digital report, easier to manage, analyze, track and share with your team/clients
- Enhanced features with time-stamped photos, audio, and GPS locations
- Stakeholders will be automatically notified when incident and activity reports are created, modified or completed
- Generate daily, weekly, monthly data reports

#### **Benefits**

- <u>Time savings</u> for managers, security officers, and clients reporting
- <u>Improve Communications</u> among all levels
- Monitor KPIs and identify trends of past incidents
- Maintain authenticity and track status of incident reports
- <u>Initiate</u> and monitor corrective actions









Supported By:





# **Incident Management**

**iREP Security App** 











# **Incident Management**

**iREP Security App** 







### Incident Management (iREP Web Portal)





### Incident Management (iREP Web Portal)









**iREP Security System** 





#### **Features & Benefits**

#### **Features**

- Cloud-based Guard Management System
- Utilizes Smartphone with NFC technology for Patrolling jobs
- Improve the way Security Officers handle and report guard tour activities straight from smartphones
- Generate daily, weekly, monthly data reports

#### **Benefits**

- Easy to Use and Deploy
- Missing point can be detected easily
- Reliability: Real-Time report cannot be tampered with
- Real-Time Access: Can be accessed anytime anywhere









SG:D | SMES GO DIGITAL

Supported By





## **Clocking**

**iREP Security App** 





Multiple Patrol Job