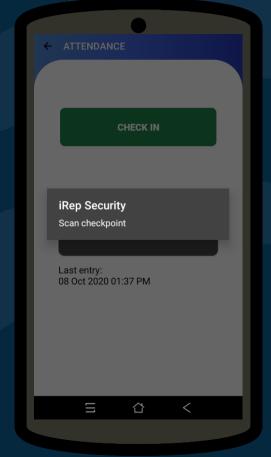

Visitors
- Registration of multiple Sites and Locations







# MOBILE ATTENDANCE

**iREP Security System** 





# ATTENDANCE



#### **Features & Benefits**

#### **Features**

- Cloud-based Attendance Management System
- Real-time Count Data Transmission
- Simple User Interface on App
- Intuitive Interface and Visualized Dashboard on Web Portal
- Generate daily, weekly, monthly data reports

#### **Benefits**

- Tracking and Monitoring can be done anywhere
- Eliminate recordkeeping errors by accurately keeping track of regular time and overtime worked
- Resolve disputes on Payroll for HR, and increase productivity among employees





SG:D SMES GO DIGITAL

PRE-APPROVED

Supported By:





### **Attendance**

**iREP Security App** 









### **Attendance**

**iREP Security App** 









### Attendance (iREP Web Portal)



Attendance

Manage employee attendance records

**Advance Search** 

**Export to Excel** 

**Export to PDF** 

Those in "Red" exceeded 12 hours and did not Checkout duty

|   |                     |          |           |                           |                           | Total   | Check In | Check    |         | 84   |       | ce Report(s) | for                 | E C                         |    |             |               |
|---|---------------------|----------|-----------|---------------------------|---------------------------|---------|----------|----------|---------|------|-------|--------------|---------------------|-----------------------------|----|-------------|---------------|
|   | Report ID           | Photo In | Photo Out | Time