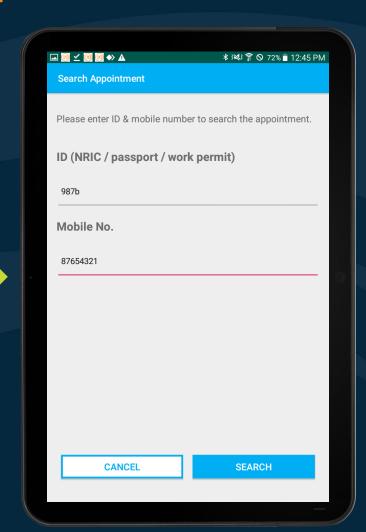

Technology Solution by IMDA & Enterprise Singapore



### **Temperature Taking & Contact Tracing**



- Integration of iREP VMS with Bluetooth Thermometer or Face Temperature Camera
- Record of visitor's Temperature & Contact Tracing
- Track the number of visitors and duration of visits
- Manage the flow of visitor's access and movement
- Ensure visitor entering premise is deemed safe and healthy
- Visitors' data registered and recorded in the Cloud Server for years



# **Laptop VMS Application**





# **Laptop VMS Application**





### **Laptop VMS Application**





### **Tablet VMS Application: Visitor Check In**









### **Temperature & Visitor Details**







### **Contact Tracing Questionnaire**









# SafeEntry QR Code









### **Visitor Check In (Appointment)**









### iREP Web Portal (Dashboard)

- Pre-Registration of Visitors
- Blacklisting of Visitors
- Registration of multiple Sites and Locations







# MOBILE ATTENDANCE

**iREP Security System** 





# ATTENDANCE



#### **Features & Benefits**

#### **Features**

- Cloud-based Attendance Management System
- Real-time Count Data Transmission
- Simple User Interface on App
- Intuitive Interface and Visualized Dashboard on Web Portal
- Generate daily, weekly, monthly data reports

#### **Benefits**

- Tracking and Monitoring can be done anywhere
- Eliminate recordkeeping errors by accurately keeping track of regular time and overtime worked
- Resolve disputes on Payroll for HR, and increase productivity among employees





SG:D SMES GO DIGITAL

PRE-APPROVED

Supported By:





### **Atte