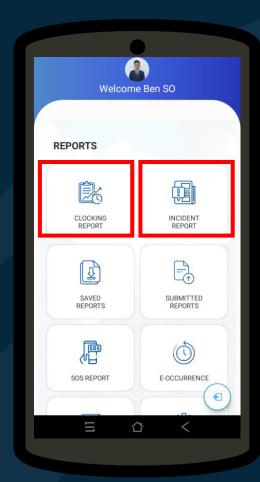

## Clocking

**iREP Security App** 









## Clocking (iREP Web Portal)





## Clocking (iREP Web Portal)







## **EMERGENCY ALERT**

**iREP Security System** 















#### **Features & Benefits**

GRBKOTECH

#### **Features**

- Automated process of notification alerts
- Multiple-channel communication to send essential information to stakeholders
- SMS, Email, iNotify App

#### **Benefits**

- <u>Improve Communications</u> among stakeholders
- <u>Common view</u> allows officials to determine the entirety of incident's scope and maintain contact with personnel
- <u>Faster response time</u> to incident through emergency alert broadcast
- Information related in a timely manner so that proper preparation can be done



#### **Emergency Alert**

**iREP Security App** 



E-Alerts can be sent via 2 methods through "Clocking or Incident Report"



OR





#### **Emergency Alert**

#### **SMS Alerts**



#### **iNotify App Alerts**



#### **Email Alerts**







# PRICING & GRANTS





| Salesperson  | Job                             | Payment Terms     | Due Date |
|--------------|---------------------------------|-------------------|----------|
| Name of      | iREP Security System Version 3: | 100% Full Payment |          |
| Sales Person | (Visitor Management System)     |                   |          |
|              | Package 4                       |                   |          |

| Standard Digital Solution (i.e Minimum items to Unit Cost Quantity/ Subtotal |                                                                     |                  |