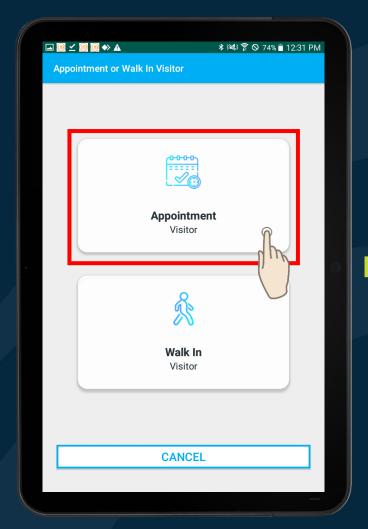

ed Technology Solution by IMDA & Enterprise Singapore



### **Temperature Taking & Contact Tracing**



- Integration of iREP VMS with Bluetooth Thermometer or Face Temperature Camera
- Record of visitor's Temperature & Contact Tracing
- Track the number of visitors and duration of visits
- Manage the flow of visitor's access and movement
- Ensure visitor entering premise is deemed safe and healthy
- Visitors' data registered and recorded in the Cloud Server for years



# **Laptop VMS Application**





# **Laptop VMS Application**





### **Laptop VMS Application**





### **Tablet VMS Application: Visitor Check In**









### **Temperature & Visitor Details**







### **Contact Tracing Questionnaire**









# SafeEntry QR Code









### **Visitor Check In (Appointment)**









### iREP Web Portal (Dashboard)

- Pre-Registration of Visitors
- Blacklisting of Visitors
- Registration of multiple Sites and Locations







# MOBILE ATTENDANCE

**iREP Security System** 





# ATTENDANCE



#### **Features & Benefits**

#### **Features**

- Cloud-based Attendance Management System
- Real-time Count Data Transmission
- Simple User Interface on App
- Intuitive Interface and Visualized Dashboard on Web Portal
- Generate daily, weekly, monthly data reports

#### **Benefits**

- Tracking and Monitoring can be done anywhere
- Eliminate recordkeeping errors by accurately keeping track of regular time and overtime worked
- Resolve disputes on Payroll for HR, and increase productivity among employees





SG:D SMES GO DIGITAL

PRE-APPROVED

Supported By:





### **At