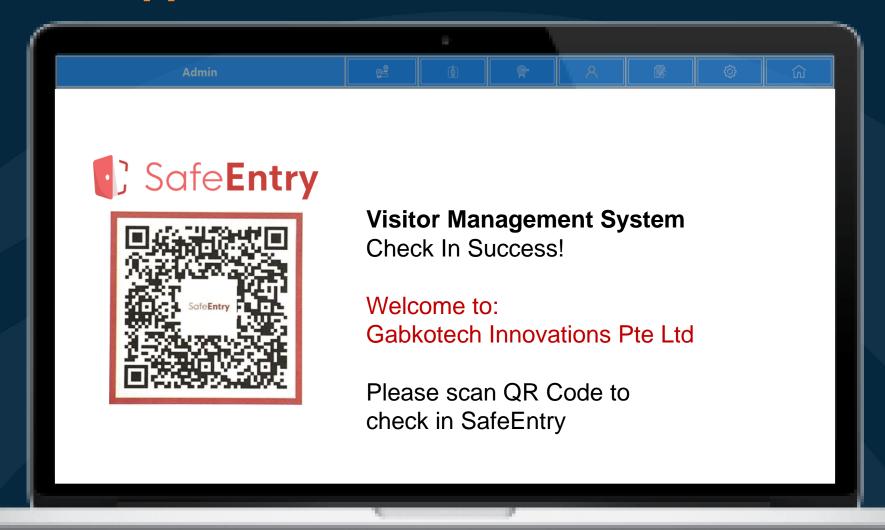

tion
- User-friendly interface for Users/ Security Officers
- Integration with Barcode Scanner, Label Printer, Thermometer/ Temperature System
- Temperature Taking and Contact Tracing functions
- PDPA Compliant
- Pre-approved Technology Solution by IMDA & Enterprise Singapore



### **Temperature Taking & Contact Tracing**



- Integration of iREP VMS with Bluetooth Thermometer or Face Temperature Camera
- Record of visitor's Temperature & Contact Tracing
- Track the number of visitors and duration of visits
- Manage the flow of visitor's access and movement
- Ensure visitor entering premise is deemed safe and healthy
- Visitors' data registered and recorded in the Cloud Server for years



# **Laptop VMS Application**





# **Laptop VMS Application**





### **Laptop VMS Application**





### **Tablet VMS Application: Visitor Check In**









### **Temperature & Visitor Details**







### **Contact Tracing Questionnaire**









# SafeEntry QR Code









### **Visitor Check In (Appointment)**









### iREP Web Portal (Dashboard)

- Pre-Registration of Visitors
- Blacklisting of Visitors
- Registration of multiple Sites and Locations







# MOBILE ATTENDANCE

**iREP Security System** 





# ATTENDANCE



#### **Features & Benefits**

#### **Features**

- Cloud-based Attendance Management System
- Real-time Count Data Transmission
- Simple User Interface on App
- Intuitive Interface and Visualized Dashboard on Web Portal
- Generate daily, weekly, monthly data reports

#### **Benefits**

- Tracking and Monitoring can be done anywhere
- Eliminate recordkeep