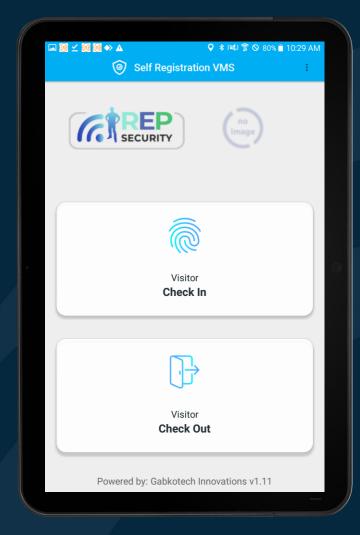

# VISITOR MANAGEMENT SYSTEM

**iREP Security System** 

### **Tablet VMS Application: Visitor Check In**