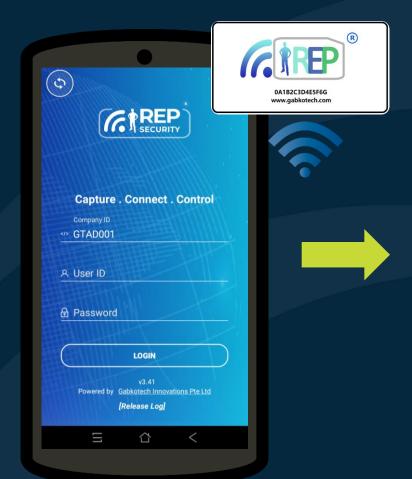

#### **Features**

- Cloud-based Guard Management System
- Utilizes Smartphone with NFC technology for Patrolling jobs
- Improve the way Security Officers handle and report guard tour activities straight from smartphones
- Generate daily, weekly, monthly data reports

#### **Benefits**

- Easy to Use and Deploy
- Missing point can be detected easily
- Reliability: Real-Time report cannot be tampered with
- Real-Time Access: Can be accessed anytime anywhere

SG:D | SMES GO DIGITAL