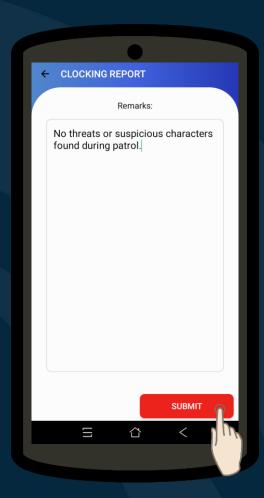

## **Clocking**

**iREP Security App** 

Multiple Patrol Job Lists can be created and will be shown here

## **Clocking**

**iREP Security App** 

## Clocking

**iREP Security App** 