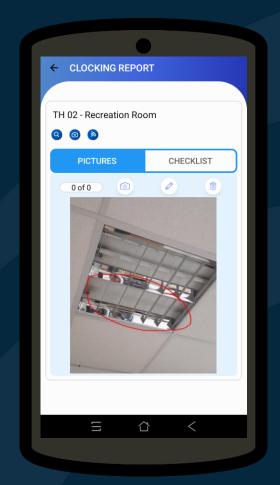

## **Clocking**

**iREP Security App** 

Multiple Patrol Job Lists can be created and will be shown here

## **Clocking**

**iREP Security App** 

## Clocking

**iREP Security App** 