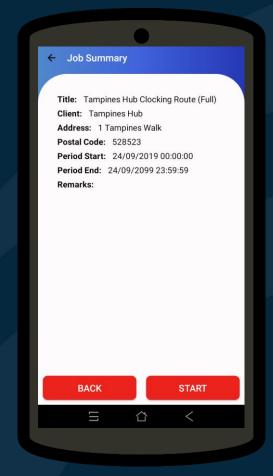

## **Clocking**

**iREP Security App** 

Multiple Patrol Job Lists can be created and will be shown here

## **Clocking**

**iREP Security App** 

## Clocking

**iREP Security App** 