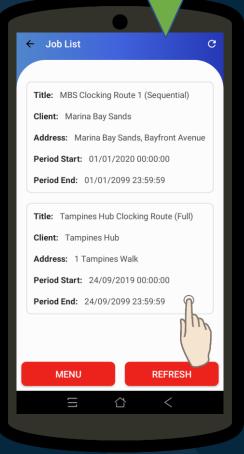

## **Clocking**

**iREP Security App** 

Multiple Patrol Job Lists can be created and will be shown here

## **Clocking**

**iREP Security App** 

## Clocking

**iREP Security App** 