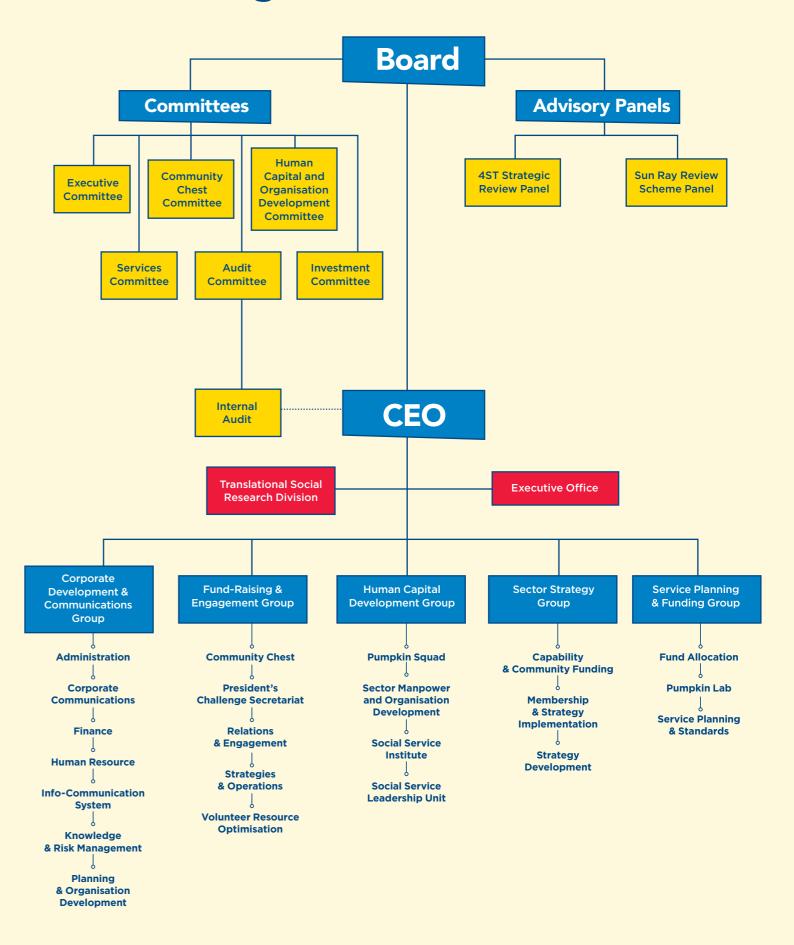

# NCSS BOAPD OF COUNCIL, MANAGEMENT, COMMITTEES, and LISTINGS

105

ORGANISATIONAL CHART

# **Organisational Chart**



BOARD OF COUNCIL

107

NCSS ANNUAL REPORT 2019

106

# NCSS BOARD of Council



**Chan Chia Lin** Vice President

Robert Chew BBM, PBM

Vice President

Phillip Tan

PJG, JP, BBM(L), BBM, PBM Chairman of Community Chest

**Ooi Chee Kar** 

**Honorary General Secretary** 

Tan Khiaw Ngoh JP

Honorary Treasurer

**Dr Cheong Choong Kong** 

Member

Chern Siang Jye PPA(G)

Ministry of Health Representative

Cyril Chua ввм, рвм

Member

10 Eric Teng BBM, PBM

Member

11 Eugene Seow PBM

Member

12 Girija Pande

Member

13 Keith Chua PBM

Member

14 Kevin Gerard Wong

Member

15 Adj Assoc Prof Kevin Lim

Member

16 Latiff bin Ibrahim

PBM

Member

17 Adj Assoc Prof Lee Cheng

PPA(G), JP

Member

18 Dr Lee Tung Jean

Ministry of Social and Family Development Representative

19 Martin Tan

--- Me